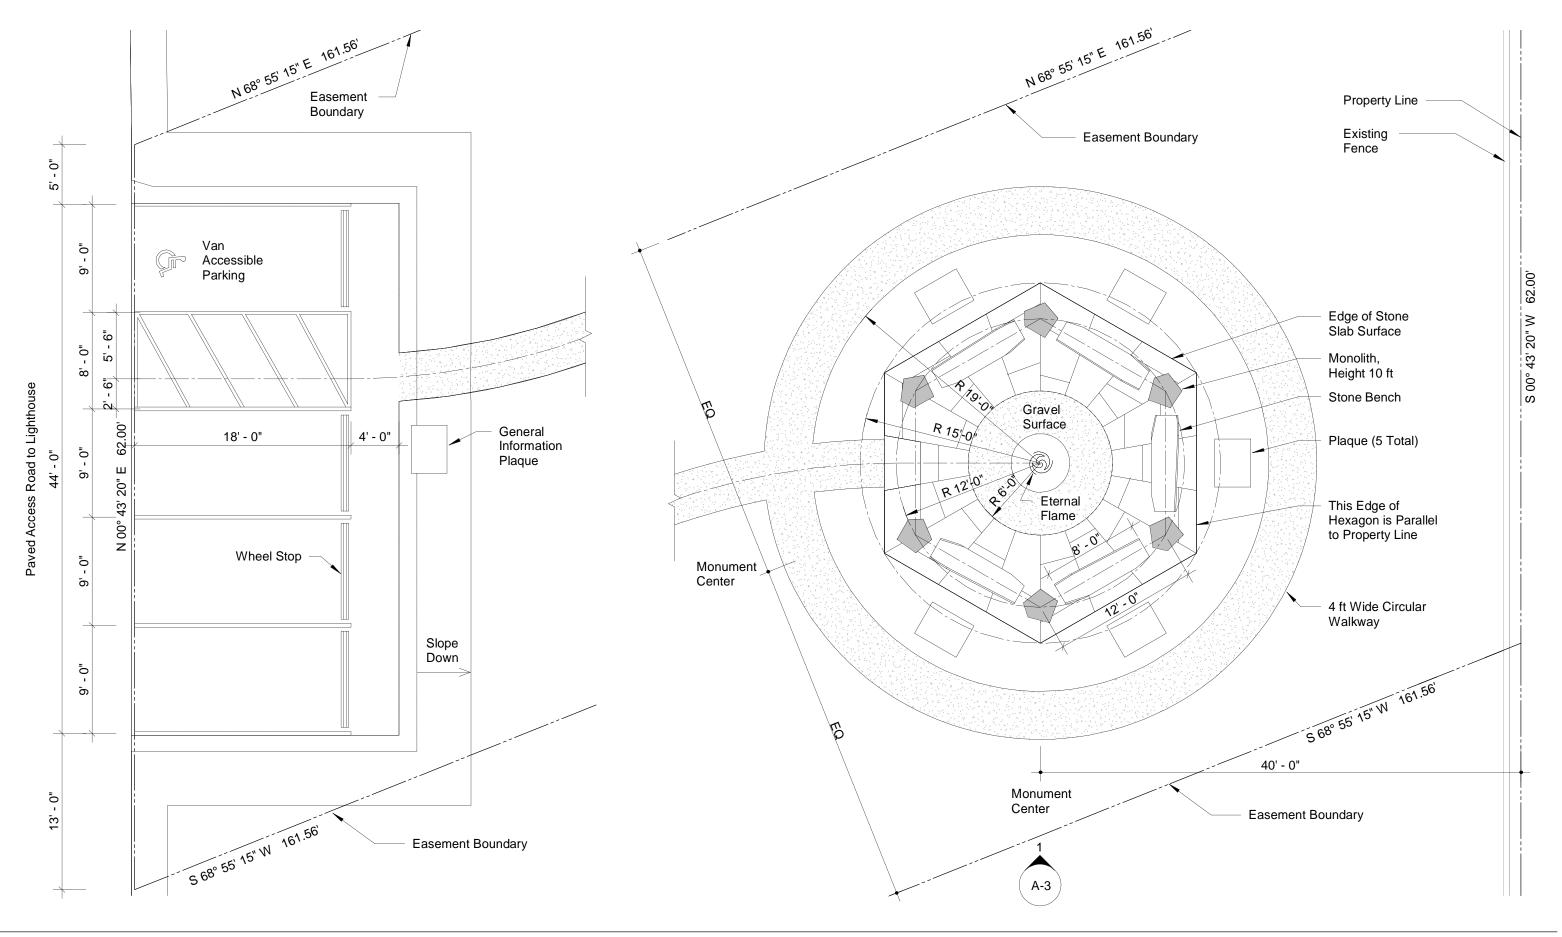

 $\oplus$ 

Architect

Date

Project Address Northern California Coastal Verterans Monument 45500 Lighthouse Road

Point Arena, CA 95468
Architect Matthias Oppliger Architect
Tel. 707.684.0463

Drawing Scale Issue Date Plan of Parking and Monument 1/8" = 1'-0" Coastal Development Permit Draft 12/18/20