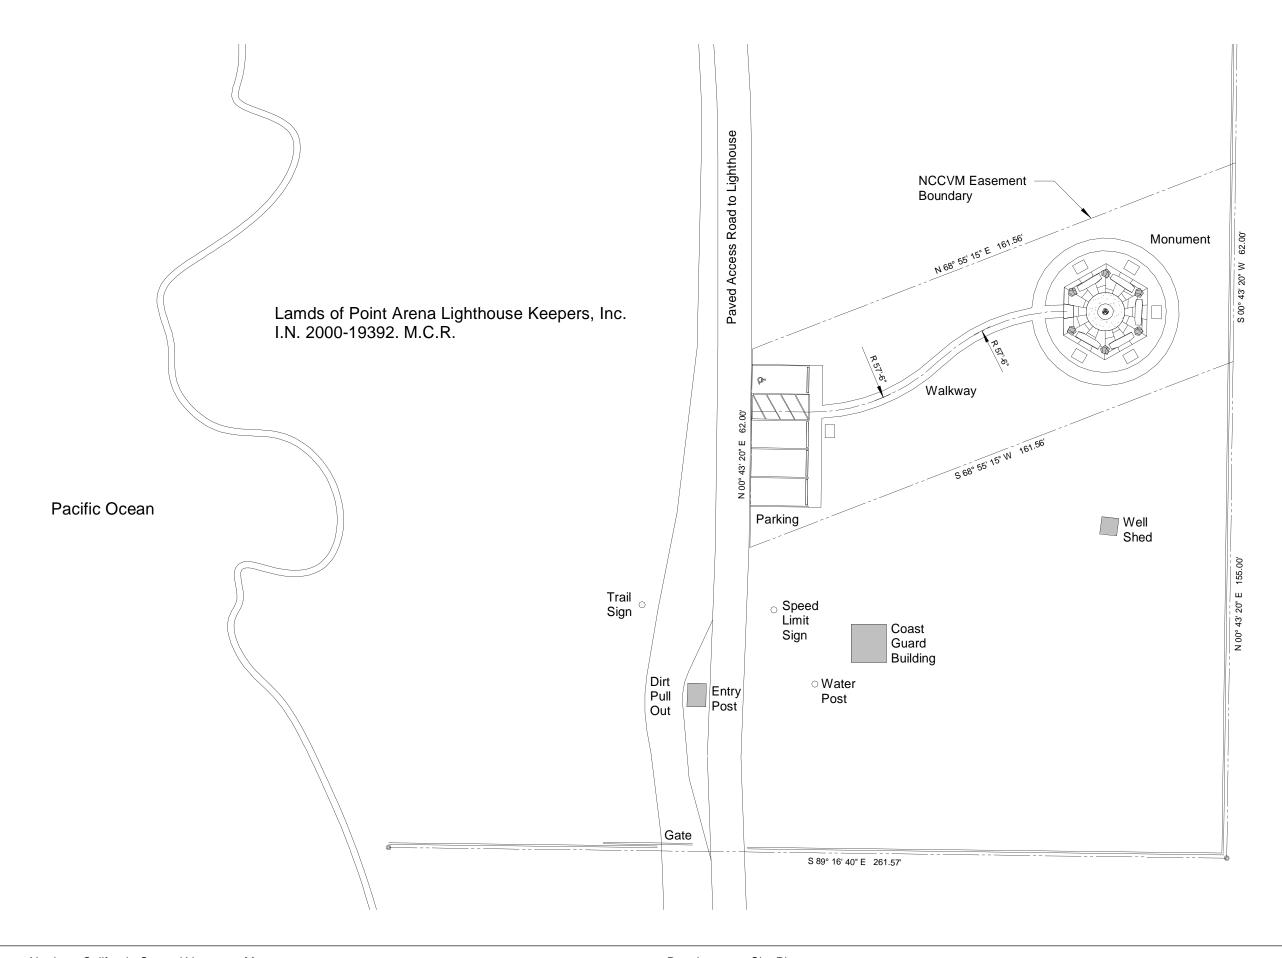

 $\oplus$ 

Architect

Date

Project Address Northern California Coastal Verterans Monument 45500 Lighthouse Road

Point Arena, CA 95468
Architect Matthias Oppliger Architect
Tel. 707.684.0463

Drawing Scale Issue Date Plan of Parking and Monument 1/8" = 1'-0" Coastal Development Permit Draft 12/18/20