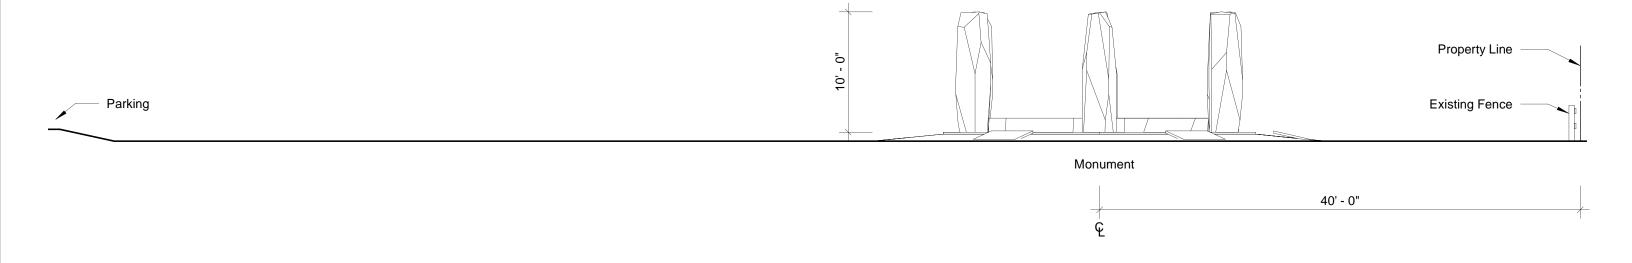

Project Address

Northern California Coastal Verterans Monument 45500 Lighthouse Road Point Arena, CA 95468

Matthias Oppliger Architect Tel. 707.684.0463 Architect

Drawing Scale

Elevation 1/8" = 1'-0"

Coastal Development Permit Draft Issue Date